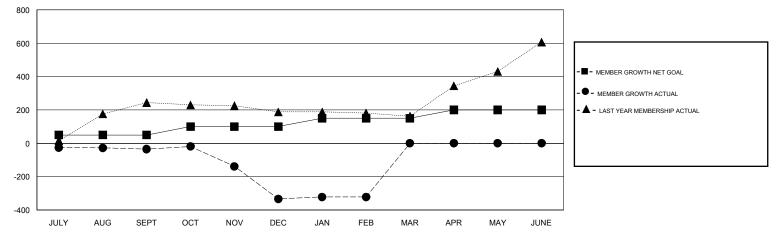

## District 3232F2

Results as of: 2/29/2020

| GMT:                         |               | L           | OCATION INDIA |                              |                           |                         | GMT CA                                             |  |
|------------------------------|---------------|-------------|---------------|------------------------------|---------------------------|-------------------------|----------------------------------------------------|--|
|                              | Club          | S           |               | Members                      |                           |                         |                                                    |  |
|                              | RESULTS FOR   | R 2019-2020 |               | RESULTS FOR 2019-2020        |                           |                         |                                                    |  |
| QUARTER                      | NEW CLUB GOAL | NEW CLUBS   | DROPPED CLUBS | QUARTER                      | MEMBER GROWTH NET<br>GOAL | MEMBER GROWTH<br>ACTUAL | DROPPED<br>MEMBERS ACTUAL<br>(including transfers) |  |
| JULY/AUG/SEPT<br>OCT/NOV/DEC | 2<br>2<br>1   | 0<br>0<br>0 | 0<br>6<br>0   | JULY/AUG/SEPT<br>OCT/NOV/DEC | 50<br>50<br>50            | 42<br>141<br>42         | 77<br>339<br>29                                    |  |
| JAN/FEB/MAR<br>APR/MAY/JUNE  | 1             | 0           | 0             | JAN/FEB/MAR<br>APR/MAY/JUNE  | 50                        | 42<br>0                 | 29<br>0                                            |  |