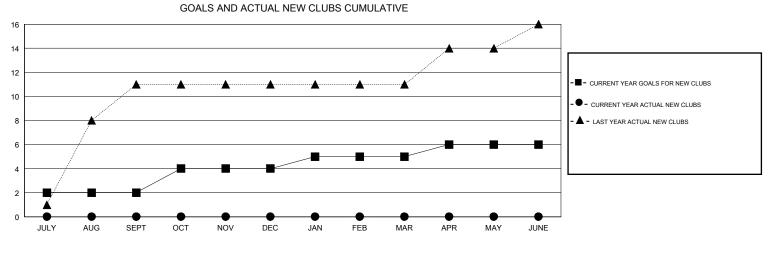

## District 3232F2

Results as of: 2/29/2020

| GMT:                         |               | L           | OCATION INDIA |                              |                           |                         | GMT CA                                             |  |
|------------------------------|---------------|-------------|---------------|------------------------------|---------------------------|-------------------------|----------------------------------------------------|--|
|                              | Club          | S           |               | Members                      |                           |                         |                                                    |  |
|                              | RESULTS FOR   | R 2019-2020 |               | RESULTS FOR 2019-2020        |                           |                         |                                                    |  |
| QUARTER                      | NEW CLUB GOAL | NEW CLUBS   | DROPPED CLUBS | QUARTER                      | MEMBER GROWTH NET<br>GOAL | MEMBER GROWTH<br>ACTUAL | DROPPED<br>MEMBERS ACTUAL<br>(including transfers) |  |
| JULY/AUG/SEPT<br>OCT/NOV/DEC | 2<br>2<br>1   | 0<br>0<br>0 | 0<br>6<br>0   | JULY/AUG/SEPT<br>OCT/NOV/DEC | 50<br>50<br>50            | 42<br>141<br>42         | 77<br>339<br>29                                    |  |
| JAN/FEB/MAR<br>APR/MAY/JUNE  | 1             | 0           | 0             | JAN/FEB/MAR<br>APR/MAY/JUNE  | 50                        | 42<br>0                 | 29<br>0                                            |  |